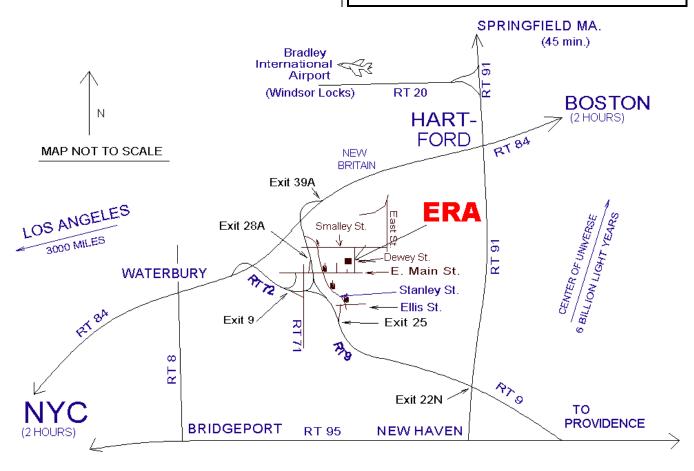

\*While our mailing address is East Main St., our entrance is around the corner: 24 Dewey Street.

We are about 10 miles southwest of Hartford, CT, just off route I-84. The best route from **New York City** is via Route I-84, see "From West of Hartford" below. We are about 2 hours from NYC. If you fly into **Bradley International Airport**, take Route 20 east to Route I-91 south. If you have a small plane, you can fly into Brainard Airport (Hartford) 860-247-4901.

From *East of Hartford*, take I-84 West, through Hartford about 7 miles. Take Exit 39A onto Route 9 south. Go 4 miles to Exit 28A, "Downtown New Britain". Left onto East Main Street. Go about .4 mile (3 blocks past the traffic light) and take a left onto Dewey Street. About 50 yards down on the left is our fenced-in compound, #24. There is no ERA sign. The main office is in the steel building in front.

From *West of Hartford*, take I-84 East toward Hartford. About 10 miles east of Waterbury, take exit 35 (left) onto Route 72 East toward New Britain. After 3 miles, take exit 9, "71 to Main Street". Take a left at the end of the exit, go to the next light and take a right onto East Main Street. Go about ½ mile (3 blocks past the second light) and take a left onto Dewey Street. About 50 yards down on the left is our fenced-in compound, #24. There is no ERA sign. The main office is in the steel building in front.

From *North of Hartford*, take Route I-91 south to Route I-84 in Hartford. Take I-84 West, about 7 miles. Take Exit 39A onto Route 9 south. Go 4 miles to Exit 28A, "Downtown New Britain". Left onto East Main Street. Go about .4 mile (3 blocks past the traffic light) and take a left onto Dewey Street. About 50 yards down on the left is our fenced-in compound, #24 Dewey St. There is no ERA sign. The main office is in the steel building in front.

From *South of Hartford*, take Route I-91 north to Exit 22N (Route 9 North.) Go about 5 miles into New Britain. (Route 9 may also be marked Route 72.) Take Exit 25 (Ellis Street.) At the end of the exit, go right. At the traffic light, take a left onto Stanley Street. Go to the second light (about .9 mile) and take a right onto East Main Street. Take the third left onto Dewey Street. About 50 yards down on the left is our fenced-in compound, #24. There is no ERA sign. The main office is in the steel building in front.